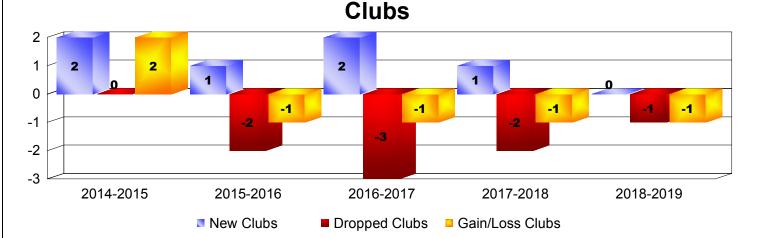

## **District C 2**

| Members | Members<br>Dropped | Member<br>Added | Transfer<br>Members | Reinstate<br>Members | Charter<br>Members | New<br>Members | Gain/<br>Loss<br>Clubs | Dropped<br>Clubs | New<br>Clubs       | Year      |
|---------|--------------------|-----------------|---------------------|----------------------|--------------------|----------------|------------------------|------------------|--------------------|-----------|
| 32      | -275               | 307             | 18                  | 11                   | 57                 | 221            | 2                      | 0                | 2                  | 2014-2015 |
| -78     | -297               | 219             | 22                  | 5                    | 18                 | 174            | -1                     | -2               | 1                  | 2015-2016 |
| -59     | -274               | 215             | 12                  | 5                    | 48                 | 150            | -1                     | -3               | 2                  | 2016-2017 |
| -55     | -308               | 253             | 17                  | 6                    | 36                 | 194            | -1                     | -2               | 1                  | 2017-2018 |
| -76     | -249               | 173             | 13                  | 11                   | 6                  | 143            | -1                     | -1               | 0                  | 2018-2019 |
| -47     | -281               | 233             | 16                  | 8                    | 33                 | 176            | 0                      | -2               | 1                  | Average   |
| -       | -249               | 173             | 13                  | 11                   | 6                  | 143            | -1                     | -1               | 1<br>0<br><b>1</b> | 2018-2019 |