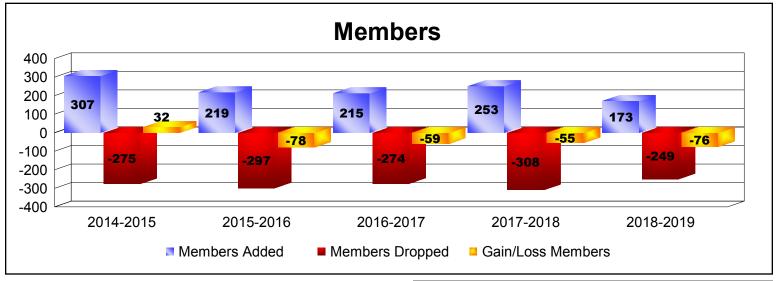

## **District C 2**

| Members | Members<br>Dropped | Member<br>Added | Transfer<br>Members | Reinstate<br>Members | Charter<br>Members | New<br>Members | Gain/<br>Loss<br>Clubs | Dropped<br>Clubs | New<br>Clubs       | Year      |
|---------|--------------------|-----------------|---------------------|----------------------|--------------------|----------------|------------------------|------------------|--------------------|-----------|
| 32      | -275               | 307             | 18                  | 11                   | 57                 | 221            | 2                      | 0                | 2                  | 2014-2015 |
| -78     | -297               | 219             | 22                  | 5                    | 18                 | 174            | -1                     | -2               | 1                  | 2015-2016 |
| -59     | -274               | 215             | 12                  | 5                    | 48                 | 150            | -1                     | -3               | 2                  | 2016-2017 |
| -55     | -308               | 253             | 17                  | 6                    | 36                 | 194            | -1                     | -2               | 1                  | 2017-2018 |
| -76     | -249               | 173             | 13                  | 11                   | 6                  | 143            | -1                     | -1               | 0                  | 2018-2019 |
| -47     | -281               | 233             | 16                  | 8                    | 33                 | 176            | 0                      | -2               | 1                  | Average   |
| -       | -249               | 173             | 13                  | 11                   | 6                  | 143            | -1                     | -1               | 1<br>0<br><b>1</b> | 2018-2019 |